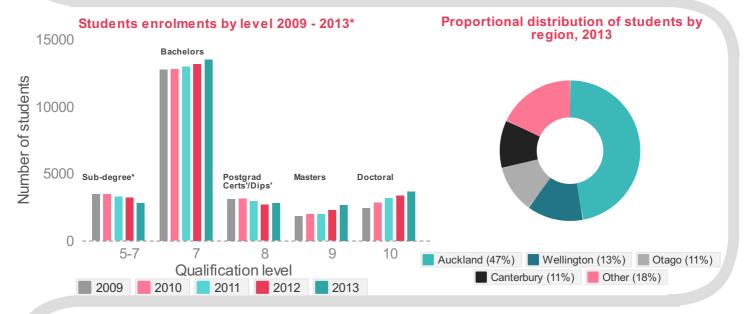

## University sector international student trends Full year 2013

Developed by Education New Zealand.
This infographic includes data on full fee-paying, NZ Aid, PhD, foreign research postgraduate and exchange students.
The data was sourced from the Single Data Retum (SDR) through the Mnistry of Education.
Offshore students are also included if classified as offshore in the SDR.
Links to data sources: student numbers (www.educationcounts.govt.nz), student visas (www.immigration.govt.nz), Australian data (www.aei.govau)
"Sub-degree includes Certificates from level 1 – 4 and Diplomas from level 5 – 7.in the SDR.