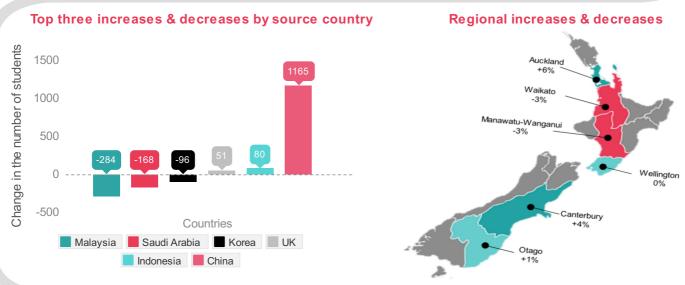

## University sector international student trends Full year 2013

Developed by Education New Zealand.
This infographic includes data on full fee-paying, NZ Aid, PhD, foreign research postgraduate and exchange students.
The data was sourced from the Single Data Retum (SDR) through the Mnistry of Education.
Offshore students are also included if classified as offshore in the SDR.
Links to data sources: student numbers (www.educationcounts.govt.nz), student visas (www.immigration.govt.nz), Australian data (www.aei.govau)
"Sub-degree includes Certificates from level 1 – 4 and Diplomas from level 5 – 7.in the SDR.