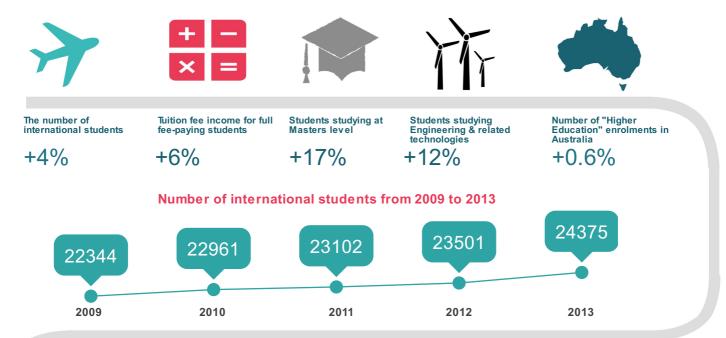

## University sector international student trends Full year 2013

Developed by Education New Zealand.
This infographic includes data on full fee-paying, NZ Aid, PhD, foreign research postgraduate and exchange students.
The data was sourced from the Single Data Retum (SDR) through the Mnistry of Education.
Offshore students are also included if classified as offshore in the SDR.
Links to data sources: student numbers (www.educationcounts.govt.nz), student visas (www.immigration.govt.nz), Australian data (www.aei.govau)
"Sub-degree includes Certificates from level 1 – 4 and Diplomas from level 5 – 7.in the SDR.